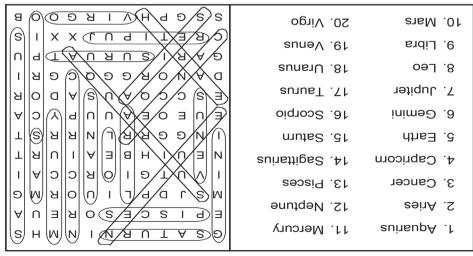

#### **WORD SEARCH**

In the grid below, twenty answers can be found that fit the category for today. Circle each answer that you find and list it in the space provided at the right of the grid. Answers can be found in all directions—forward, backward, horizontally, vertically and diagonally. An example is given to get you started. Can you find the twenty answers in today's puzzle?

#### Today's Category: Planets & Zodiac Signs

|     | 0   | ٨ | _       |   | В | N.I. |    | N.I.    | N /I |         | ) | 1.          | Pisces |
|-----|-----|---|---------|---|---|------|----|---------|------|---------|---|-------------|--------|
| G   | 5   | А | '       | U | K | IN   | '  | 1/1     | M    | П       | 5 | 2.          |        |
| E   | P   | Т | S       | С | Е | S    | 0  | R       | Ε    | U       | Α | 3           |        |
| NΛ  | S   | 1 | D       | Р | L | _    | 11 | $\circ$ | R    | N/I     | G |             |        |
| IVI | 3   | J | D       |   | _ |      | U  | O       | 11   | IVI     | G | 5           |        |
| I   | V   | U | Т       | G | Ι | О    | R  | С       | С    | Α       | 1 | 6           |        |
| N I | Е   |   | ī       | ш | Ь | _    | ^  |         | U    | Ь       | Т | 8. <u>-</u> |        |
| IN  | _   | U | ١.      | П | Ь |      | А  |         | U    | K       | ' | 9           |        |
| I   | Ν   | G | G       | R | R | L    | Ν  | R       | R    | S       | Т | 10.         |        |
| F   | U   | F | $\circ$ | F | Δ | 1.1  | 11 | Р       | Υ    | C       | Δ | 11.         |        |
| _   | O   | _ | 0       | _ |   | O    | O  |         |      | O       | ^ | 12.         |        |
| Ε   | S   | С | С       | Q | Α | U    | S  | Α       | D    | 0       | R | 13.         |        |
| _   |     |   |         | _ |   |      |    |         |      | _       |   | 14.         |        |
| D   | А   | Ν | O       | R | G | G    | Q  | C       | G    | R       | ı | 15.         |        |
| G   | Α   | R | 1       | S | U | R    | U  | Α       | Т    | Р       | U | 16.         |        |
| _   | , , | • | •       | _ | • | •    | _  | , ,     | •    | •       | • | 17.         |        |
| С   | R   | Ε | Т       | 1 | Р | U    | J  | X       | X    | 1       | S | 18.         |        |
| _   | _   |   | _       |   |   |      | _  |         |      |         |   | 19.         |        |
| S   | S   | G | Р       | Н | V | ı    | R  | G       | O    | $\circ$ | В | 20.         |        |